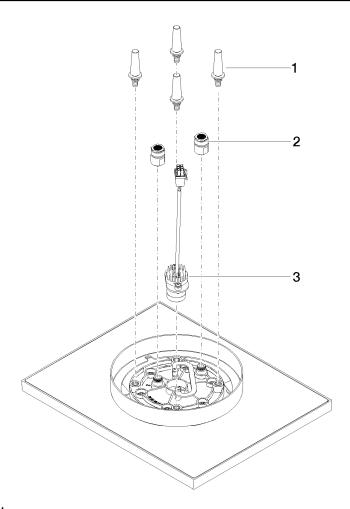

### Spare parts list

| No. | Item Number        | Name                   | Quantity used | Delivery time |
|-----|--------------------|------------------------|---------------|---------------|
| 1   | 90 17 20 263 00 90 | fixing set             | 1             | 2             |
| 2   | 90 24 03 309 02 90 | connection             | 2             | 2             |
| 3   | 90 10 01 225 00 90 | electronic accessories | 1             | 2             |