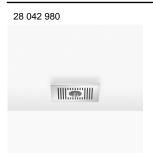

#### Rain shower for surface-mounted ceiling installation with light 300 x 240 mm -Chrome

IMO

Fits: IMO, LULU, MEM, CL.1, CYO

- rain shower 300 x 240mm
- PURE RAIN, max. flow rate 6.8 l/min (at 3 bar)
- PURIFY RAIN, max. flow rate 6 l/min (at 3 bar)
- Distance to ceiling from bottom edge of shower 40
- with anti-scale system
- central LED Spot 3000 K
- Provided by customer: Light switch
- Not suitable for use in a steam room. Three-way diverter trim is sold separately. Pre-assembly kit for three-way diverter included includes light bulbs with a Class F energy efficiency

# Rain shower for surface-mounted ceiling installation with light 300 x 240 mm - Chrome

28 042 980