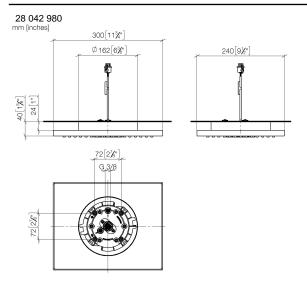

#### Rain shower for surface-mounted ceiling installation with light 300 x 240 mm -Chrome

IMO

Fits: IMO, LULU, MEM, CL.1, CYO

- rain shower 300 x 240mm
- PURE RAIN, max. flow rate 6.8 l/min (at 3 bar)
- PURIFY RAIN, max. flow rate 6 l/min (at 3 bar)
- Distance to ceiling from bottom edge of shower 40
- with anti-scale system
- central LED Spot 3000 K
- Provided by customer: Light switch
- Not suitable for use in a steam room. Three-way diverter trim is sold separately. Pre-assembly kit for three-way diverter included includes light bulbs with a Class F energy efficiency

#### Required miscellaneous

Concealed ceiling installation box 35 042 970-90 for surface-mounted ceiling installation with light -

- •max. recess depth 115 mm
- •Provided by customer: Light switch
- •min. recess depth 90 mm
- •Pre-assembly kit for three-way