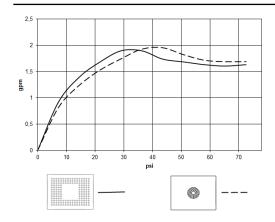

7 0010 |
|   | Brushed Durabrass<br>(23kt Gold)    | 28 042 980-28 0010 |
|   | Matte Black                         | 28 042 980-33 0010 |
|   | Brushed<br>Champagne (22kt<br>Gold) | 28 042 980-46 0010 |
|   | Champagne (22kt<br>Gold)            | 28 042 980-47 0010 |
|   | Brushed Chrome                      | 28 042 980-93 0010 |
|   | Brushed Dark<br>Platinum            | 28 042 980-99 0010 |

#### Required miscellaneous



Concealed ceiling installation box 35 042 970-90 for surface-mounted ceiling installation with light -

- •max. recess depth 115 mm
- •Provided by customer: Light switch
- •min. recess depth 90 mm
- •Pre-assembly kit for three-way

diverter included





## Rain shower for surface-mounted ceiling installation with light 300 x 240 mm - Chrome



#### Flow rate chart



#### Codes & Standards

California Energy Commission (CEC) Water Sense





### Rain shower for surface-mounted ceiling installation with light 300 x 240 mm -Chrome

IMO

28 042 980

Certificates

IAPMO\_11777. IAPMO\_4976 (7).





# Rain shower for surface-mounted ceiling installation with light 300 x 240 mm - Chrome

28 042 980



### Spare parts list

| No. | Item Number        | Name                   | Quantity used | Delivery time |
|-----|--------------------|------------------------|---------------|---------------|
| 1   | 90 17 20 263 00 90 | fixing set             | 1             | 2             |
| 2   | 90 24 03 309 02 90 | connection             | 2             | 2             |
| 3   | 90 10 01 225 00 90 | electronic accessories | 1             | 2             |